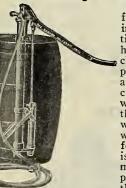

 INGLE RED
 Koh-i-noor, light, semidouble. 60c. per doz, per 100 \$3.75, \$35.00 per 1000.
 Roi des Belges, deep. 60e. per doz., per 100 \$3.50, \$33.50 per 1000.
 Queen of Hyacinths, bcau-

tiful earmine. 6oc. per doz., per 100 \$3.75, \$35.00 per 1000.